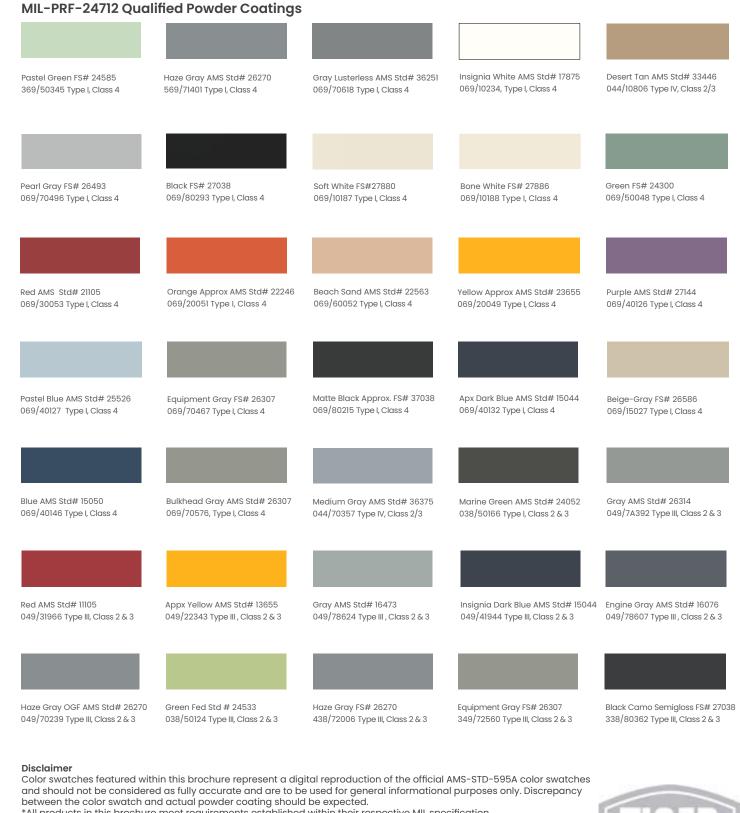

## MIL-PRF-23236 Qualified Powder Coatings

Fusion bonded epoxy powder coating chemistry

Gray AMS Std # 26231 069/70569 Type VIII Class 7

Soft White AMS Std # 27880 069/10278 Type VIII Class 7

Equipment Gray AMS Std # 26307 069/70609 Type VIII Class 7

Dark Gray AMS Std # 26081 069/70809 Type VIII Class 7

For the most up-to-date product Selection & information Scan this code:

<sup>\*\*</sup>The new AMS STD 595A is equivalent to FED STD 595C