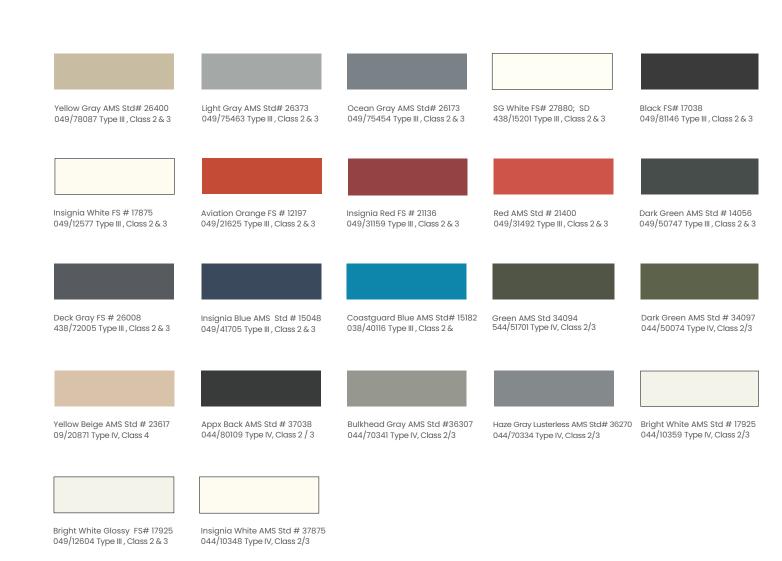

WSD-C-0181 Qualified Powder Coatings

Ghost Gray AMS Std # 36375 549/70201 Blue SM Matte AMS Std # 35109 549/40231