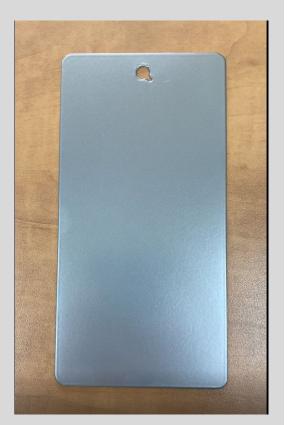

# Silver Ore 149/99010

Order Sample Panels online @tiger-coatings.com

Silver Ore is a subtle sparkle silver with superior quality to help guard against dripping or sagging.

Now available as a stock product

## Silver Ore